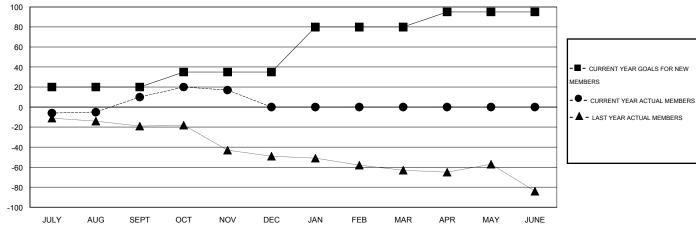

## GOALS AND ACTUAL MEMBERS CUMULATIVE

| DROPPED CLUBS: 0  DROPPED MEMBERS |                 | 22 CLUBS OF 46 ADDED 1 OR MORE<br>NEW MEMBERS | GENDER DISTRIBUTION  MALE 671 (60.02%  FEMALE 447 (39.98% |            |
|-----------------------------------|-----------------|-----------------------------------------------|-----------------------------------------------------------|------------|
| DECEASED  CLUB CANCELLED          | 10<br>0         | CLICK HERE FOR HEALTH ASSESSMENT DATA         | FAMILY UNIT MEMBERS                                       | 218        |
| OTHER                             | <u>48</u><br>58 |                                               | NON-HEAD OF HOUSEHOLD                                     | 105<br>113 |